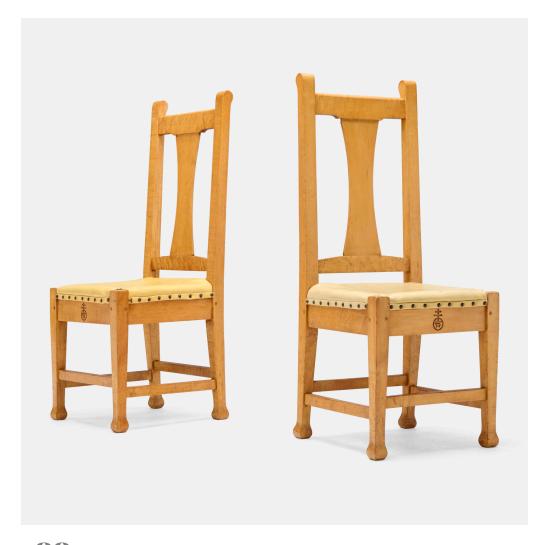

## ROYCROFT

Chairs, model 030 from the Roycroft Inn, East Aurora, pair

USA, c. 1906 | bird's-eye maple, vinyl upholstery, steel  $43\frac{1}{2}$  h × 17 w ×  $18\frac{1}{2}$  d in (110 × 43 × 47 cm)

Carved orb and cross mark to front rail of each example. Impressed inventory number to underside of one example 'R 030'.

**Provenance:** The Roycroft Inn, East Aurora | Rago, *Early 20th C.*, 1 October 2010, Lot 28 | Private Collection

Literature: Roycroft Furniture Catalog, 1906 catalog reprint, pg. 30

Estimate: \$2,000-3,000

Result: \$1,890