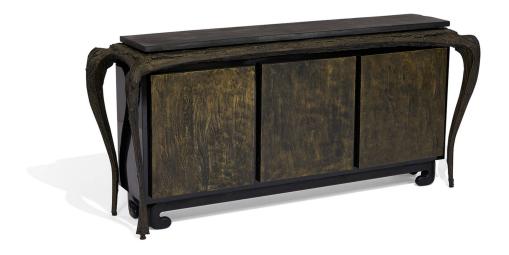

## **PAUL EVANS**

Sculpted Bronze console table and cabinet console table

Paul Evans (1931-1987) for Paul Evans Studio / Directional Sculpted Bronze console table and cabinet New Hope, Pennsylvania, 1971 bronzed resin over steel, cleft slate, plastic laminate, lacquered wood impressed signature to console 'Paul Evans 71 6T' Console table may be used separately from the cabinet, but the cabinet's top is unfinished. Cabinet interior with floating shelves in open storage. console table: 69 5/8w x 17d x 30 3/8h; cabinet: 59 3/8w x 12 7/8d x 28 1/4h

Estimate: \$10,000-20,000

Result: \$13,750